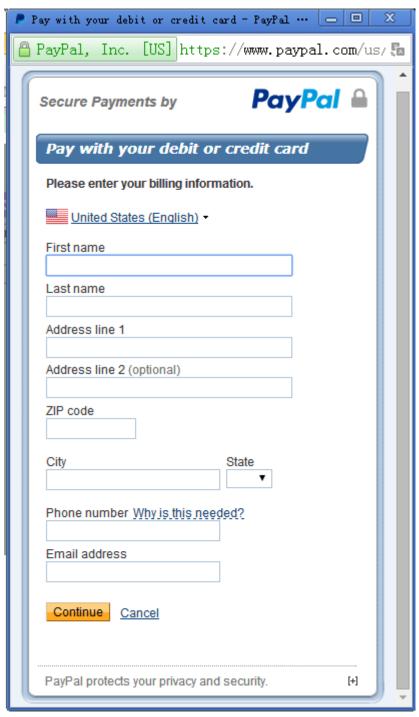

2) Fill in personal information

3) After payment successful, please click the complete of pay.