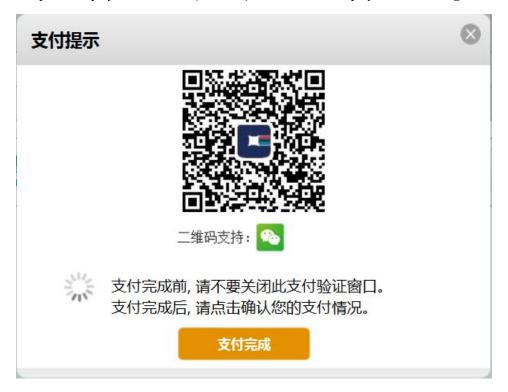

2) select bank which pay (example of Unionpay's Payment process)

(Or example of payment with QR code, which means payment through Wechat)

3) Transaction succeed, and the registration is complete.

- (2) Examinees who register not in China could pay the price online according to the following steps.
- 1) Make sure price and select Payment Method