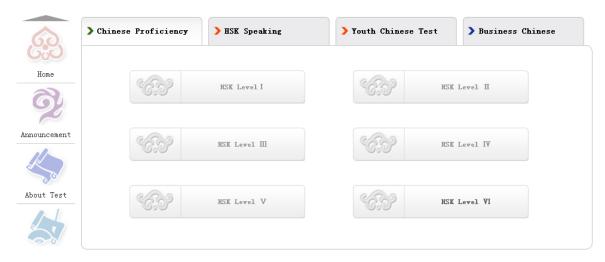

## Instruction on Registration Procedure of Chinese Tests

1. Select the language to use



2. Login official website (www.chinesetest.cn) .login to register



\* For registered users, please verify the email address first according to the prompts on the website when log in.

For new user registration, please input the VALID email address correctly to receive the verification email.

3. login successful, click "Register Now". Enter to the registration page.



4, select test level



## 5. click "Register Now"



6, select test center, test date and related informations

## HSK LevelI--Registration--Test Center Choosing

Tips: Please use IE browser (above Version 6.0) or Firefox browser. Other browsers are not supported temporarily.

| Continent:       | Please Select ▼                          | * Please select the continenet with the most convenient test site for you.  Please select continent.                                                                              |  |
|------------------|------------------------------------------|-----------------------------------------------------------------------------------------------------------------------------------------------------------------------------------|--|
| Country/Region : | Please Select ▼