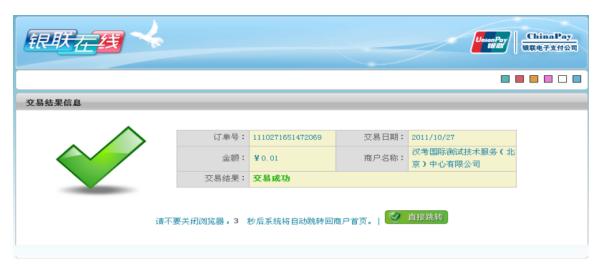

2) select bank which pay (example of Unionpay's Payment process)

(Or example of payment with QR code, which means payment through Wechat)

3) Transaction succeed, and the registration is complete.

- (2) Examinees who register not in China could pay the price online according to the following steps.
- 1) Make sure price and select Payment Method