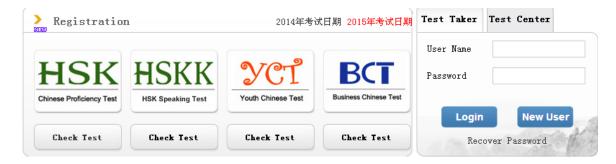

## Instruction on Registration Procedure of Chinese Tests

1. Select the language to use

2. Login official website (www.chinesetest.cn) .login to register

\* For registered users, please verify the email address first according to the prompts on the website when log in.

For new user registration, please input the VALID email address correctly to receive the verification email.

3. login successful, click "Register Now". Enter to the registration page.

4, select test level

## 5. click "Register Now"

6, select test center, test date and related informations