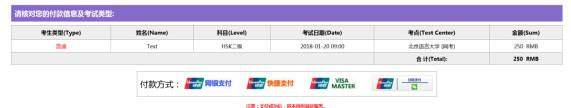

Enter Personal Information Center Return to Home

- 11, Online payment in China
- (1) Examinees who register in China could pay the price online according to the following steps.
  - 1) Confirm the price and select Payment Method.