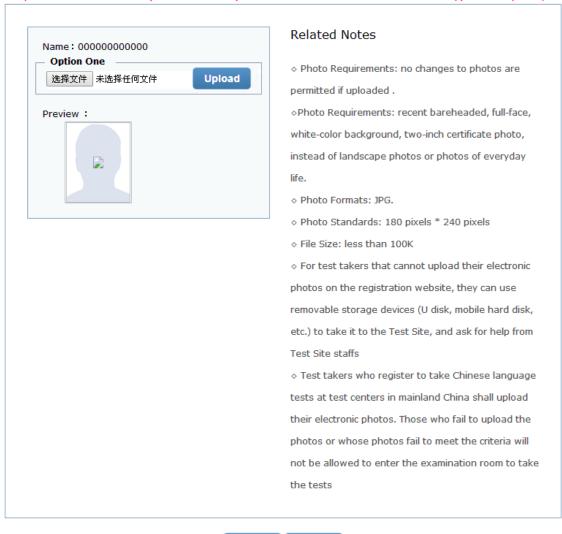

### 8. Upload personal picture

Tips: Please use IE browser (above Version 6.0) or Firefox browser. Other browsers are not supported temporarily.

Previous Next Step

9. Confirmation of personal information and then submitted