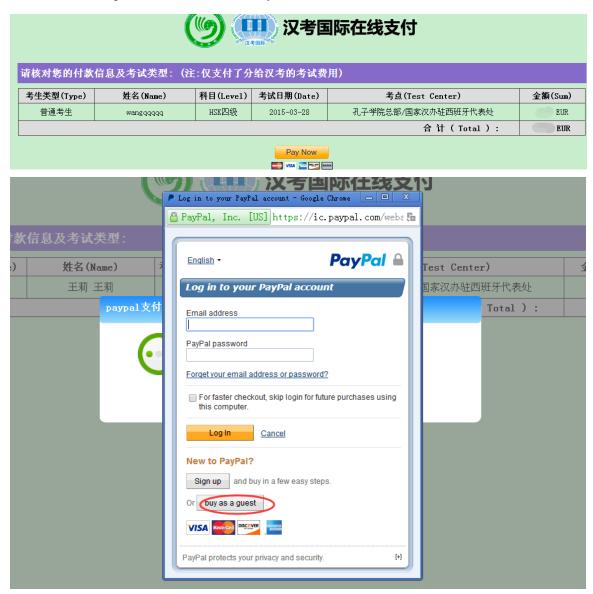

2) Fill in personal information

3) After payment successful, please click the complete of pay.

# paypal支付提示

支付完成前,请不要关闭此支付验证窗口。 支付完成后,请点击确认您的支付情况。