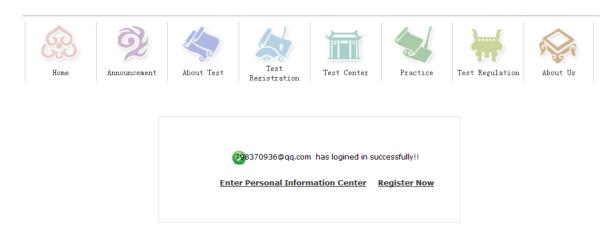

## 5. click "Register Now"

6, select test center, test date and related informations