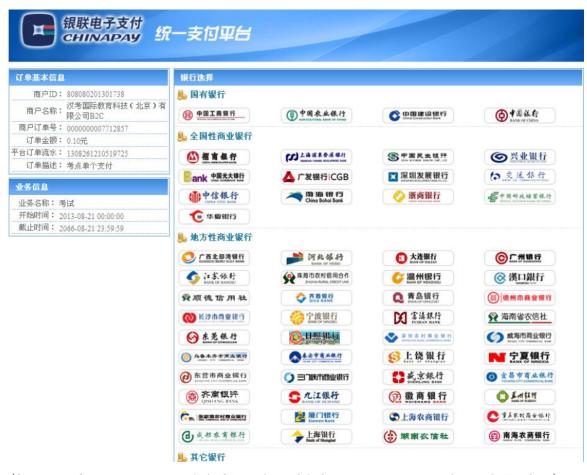

2) select bank which pay (example of Unionpay's Payment process)

(Or example of payment with QR code, which means payment through Wechat)

3) Transaction succeed, and the registration is complete.

- (2) Examinees who register not in China could pay the price online according to the following steps.
- 1) Make sure price and select Payment Method